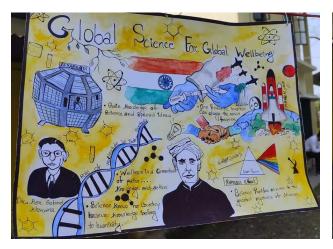

Principal

MORAN COLLEGE

MORAN COLLEGE

Students participating in skill development program; subject: Tatting

Poster made by various students of various departments on the occasion of National Science Day

Moran College
Moran Moran to the Moran to th