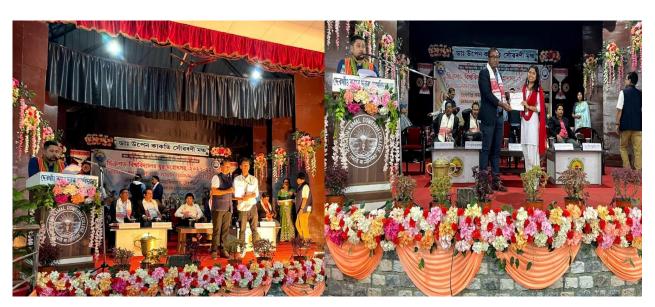

Dibrugarh University

Dibrugarh University

MORAN COLLEGE
Moranhat

Niharika Deori, Department of Political Science received India Book of Records Award for her extraordinary skill of art.

Prizes in Youth Festival in Mimicry, Quiz, Guitar and Poster Competition etc.