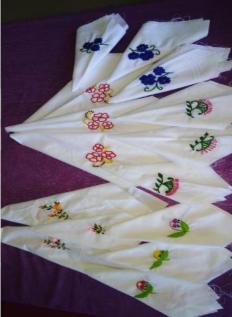

Principal

MORAN COLLEGE

MORAN COLLEGE

Students participating in skill development program; subject: Tatting

Poster made by various students of various departments on the occasion of National Science Day

Moran College
Moran Moran to the Moran to th