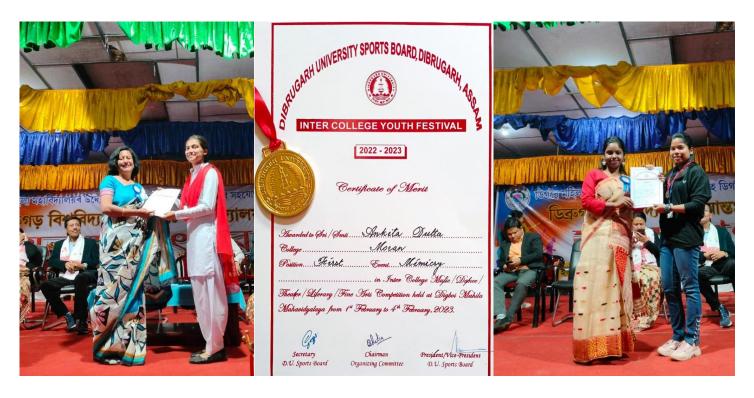

Dibrugarh University

Dibrugarh University

MORAN COLLEGE
Moranhat

Niharika Deori, Department of Political Science received India Book of Records Award for her extraordinary skill of art.

Prizes in Youth Festival in Mimicry, Quiz, Guitar and Poster Competition etc.