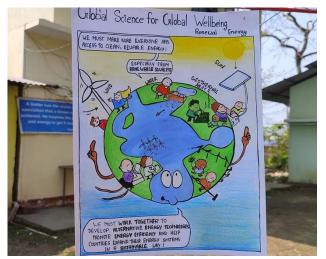

Principal

MORAN COLLEGE

MORAN COLLEGE

Students participating in skill development program; subject: Tatting

Poster made by various students of various departments on the occasion of National Science Day

Moran College
Moran Moran to the Moran to th