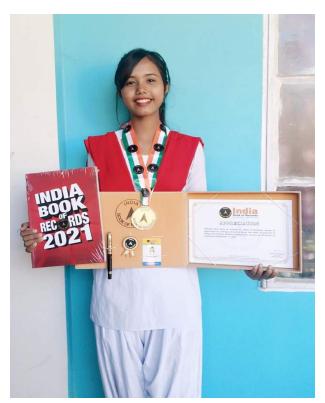

Dibrugarh University

Dibrugarh University

MORAN COLLEGE
Moranhat

Niharika Deori, Department of Political Science received India Book of Records Award for her extraordinary skill of art.

Prizes in Youth Festival in Mimicry, Quiz, Guitar and Poster Competition etc.