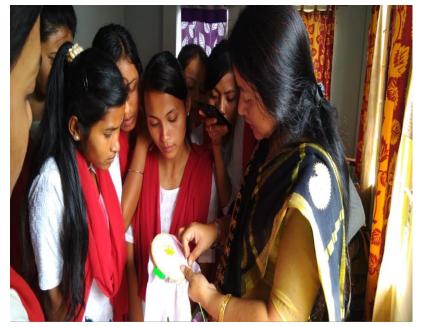

Principal

MORAN COLLEGE

MORAN COLLEGE

Students participating in skill development program; subject: Tatting

Poster made by various students of various departments on the occasion of National Science Day

Moran College
Moran Moran to the Moran to th