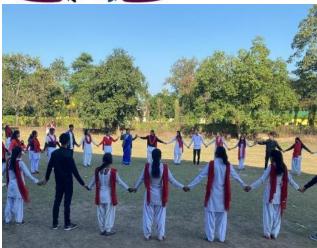

### **MEDITATION**

To explore, understand & unleash one's mind through

DATE: 15-03-23 TIME: 1830 PM VENUE: COLLEGE FIELD

The students of the Department of Education participating in mindfulness meditation (College field)