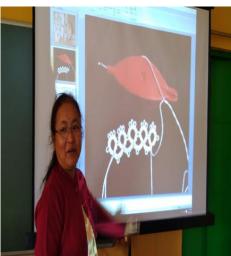

Principal

MORAN COLLEGE

MORAN COLLEGE

Students participating in skill development program; subject: Tatting

Poster made by various students of various departments on the occasion of National Science Day

Moran College
Moran Moran to the Moran to th