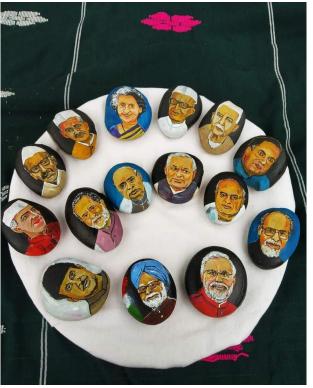

Principal

MORAN COLLEGE

MORAN COLLEGE

Students participating in skill development program; subject: Tatting

Poster made by various students of various departments on the occasion of National Science Day

Moran College
Moran Moran to the Moran to th