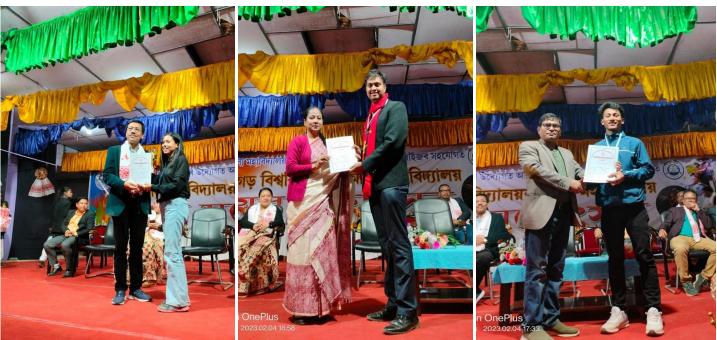

Dibrugarh University

Dibrugarh University

MORAN COLLEGE
Moranhat

Niharika Deori, Department of Political Science received India Book of Records Award for her extraordinary skill of art.

Prizes in Youth Festival in Mimicry, Quiz, Guitar and Poster Competition etc.