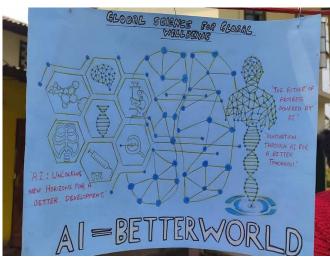

Principal

MORAN COLLEGE

MORAN COLLEGE

Students participating in skill development program; subject: Tatting

Poster made by various students of various departments on the occasion of National Science Day

Moran College
Moran Moran to the Moran to th