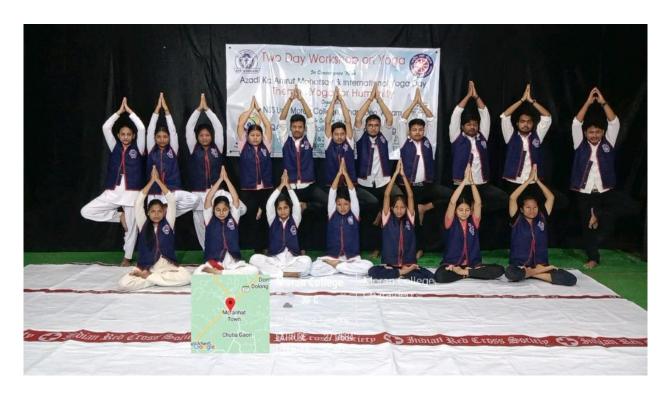

The students of the college are popular singers, actors and writers of the state.

... Principal
MORAN COLLEGE
MAN RANGE

NSS activities

Two days workshop on yoga organized by NSS Unit

Students at Computer Lab