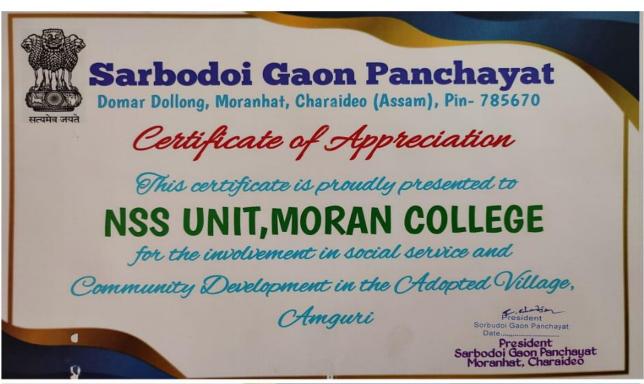

Certificate of appreciation for commendable service in the adopted village,

Amguri village

Creative activities of students, wall painting on various awareness themes.

youtube. com

XOUDAAMINI - Into the Light | Award Winning Short Film | Ruby Visions | @ekodaproductions