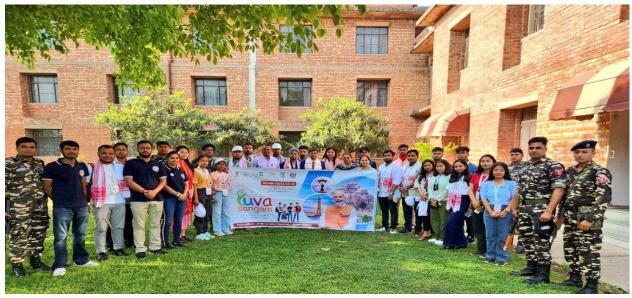

Inter-departmental Quiz Competition

Plantation drive activities at nearby adopted village by ECO-CLUB members of Moran College

Saurav Deb, student of Department of Physics was invited to attend "Ek Bharat Shreshtha Bharat Yuva Sangam ( युवा संगम), a cultural and youth exchange program at JNU Delhi