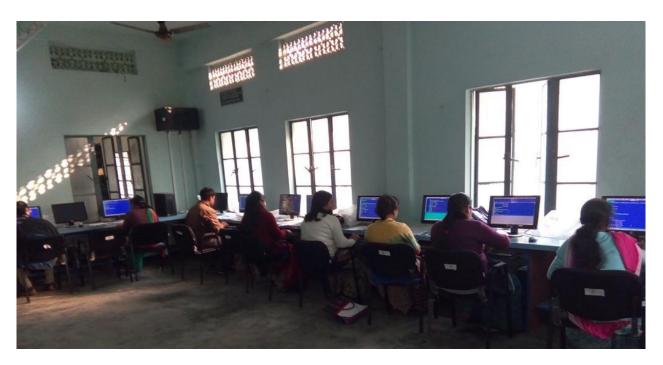

The students of the college are popular singers, actors and writers of the state.

... Principal
MORAN COLLEGE
MAN RANGE

NSS activities

Two days workshop on yoga organized by NSS Unit

Students at Computer Lab