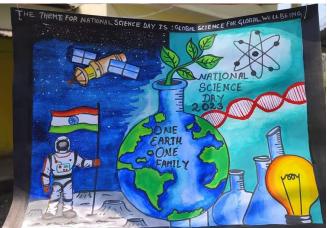

Principal

MORAN COLLEGE

MORAN COLLEGE

Students participating in skill development program; subject: Tatting

Poster made by various students of various departments on the occasion of National Science Day

Moran College
Moran Moran to the Moran to th