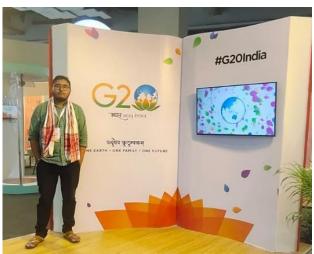

Inter-departmental Quiz Competition

Plantation drive activities at nearby adopted village by ECO-CLUB members of Moran College

Saurav Deb, student of Department of Physics was invited to attend "Ek Bharat Shreshtha Bharat Yuva Sangam ( युवा संगम), a cultural and youth exchange program at JNU Delhi