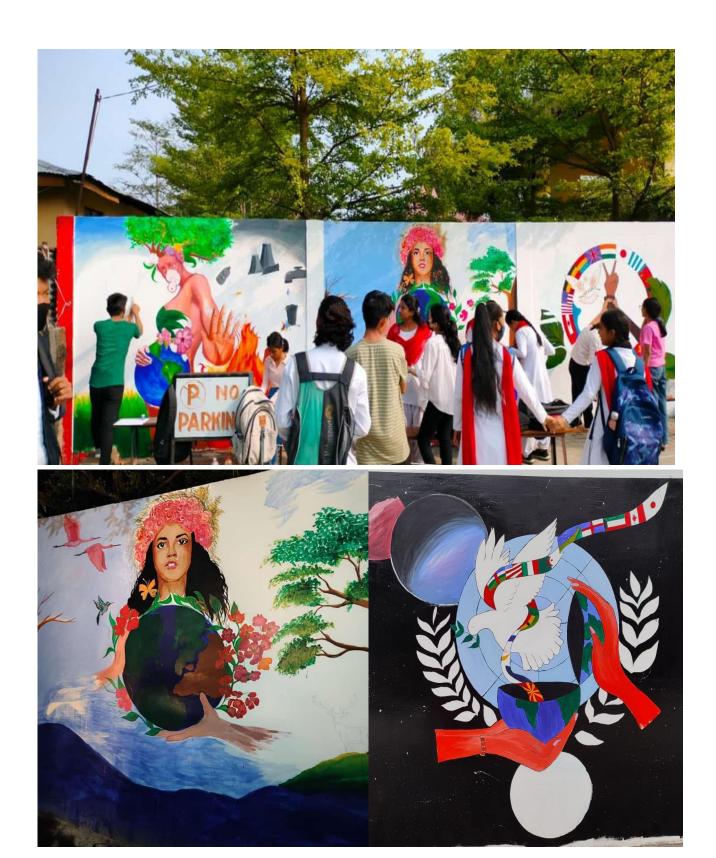

Certificate of appreciation for commendable service in the adopted village,

Amguri village

Creative activities of students, wall painting on various awareness themes.

youtube. com

XOUDAAMINI - Into the Light | Award Winning Short Film | Ruby Visions | @ekodaproductions