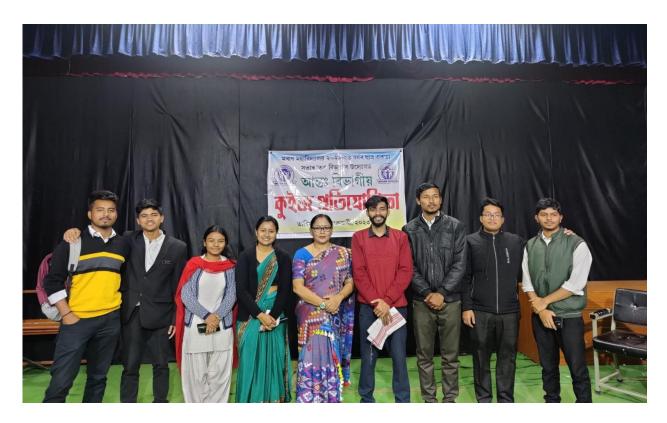

Inter-departmental Quiz Competition

Plantation drive activities at nearby adopted village by ECO-CLUB members of Moran College

Saurav Deb, student of Department of Physics was invited to attend "Ek Bharat Shreshtha Bharat Yuva Sangam ( युवा संगम), a cultural and youth exchange program at JNU Delhi