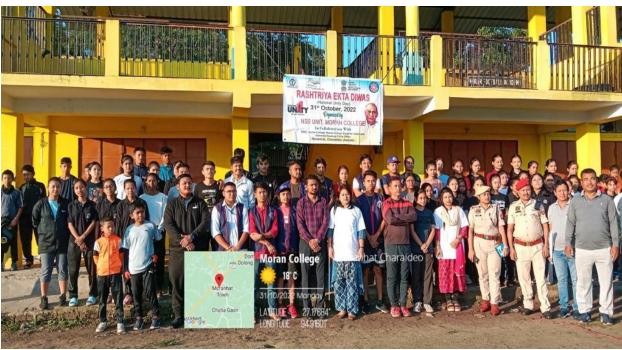

The students of the college are popular singers, actors and writers of the state.

... Principal
MORAN COLLEGE
MAN RANGE

NSS activities

Two days workshop on yoga organized by NSS Unit

Students at Computer Lab