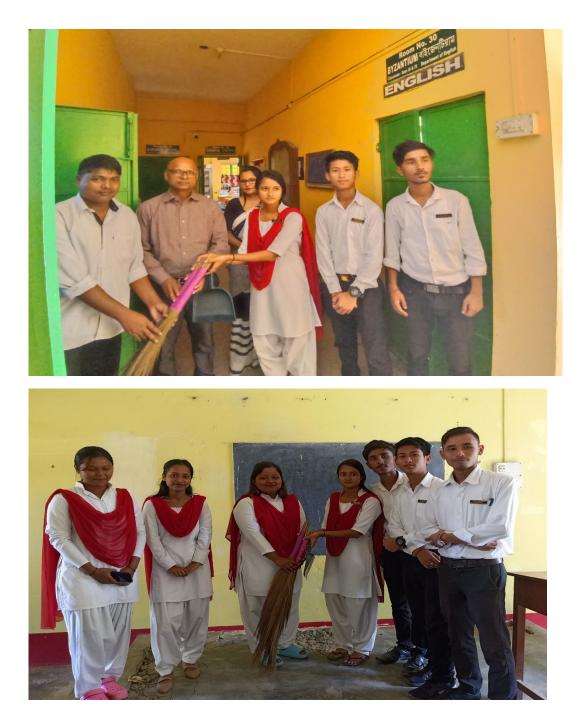

Use of social media for active communication and spread of information among students

Distribution of brooms and dustbins to various departments by union members

Participation of Moran college students in Youth Festival at Digboi Women's College accompanied and guided by Student union Moran College