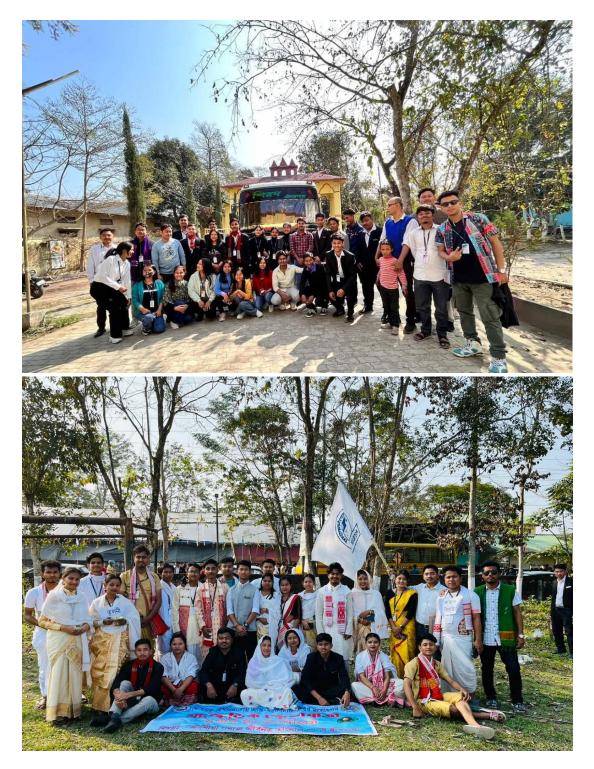

Use of social media for active communication and spread of information among students

Distribution of brooms and dustbins to various departments by union members

Participation of Moran college students in Youth Festival at Digboi Women's College accompanied and guided by Student union Moran College