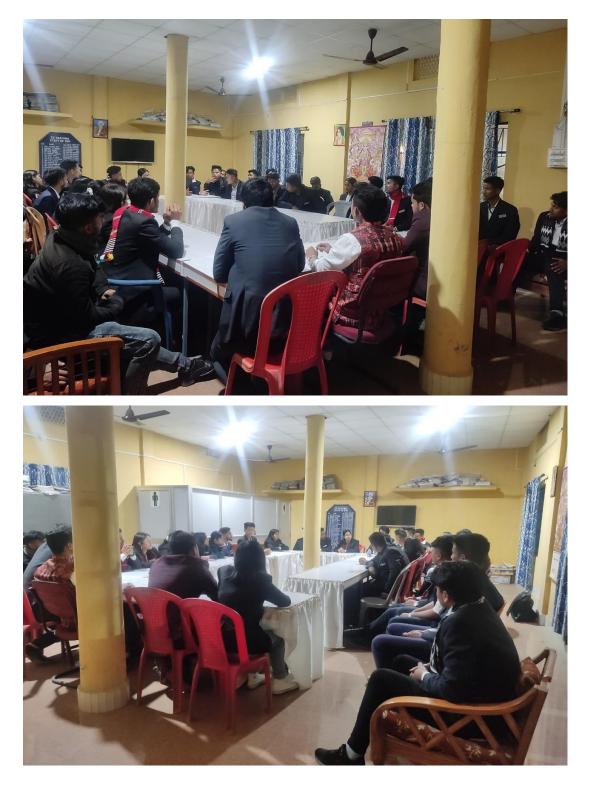

|  |  |  |

Use of social media for active communication and spread of information among students



Distribution of brooms and dustbins to various departments by union members



Participation of Moran college students in Youth Festival at Digboi Women's College accompanied and guided by Student union Moran College



GS Meet of different Colleges affiliated to Dibrugarh University