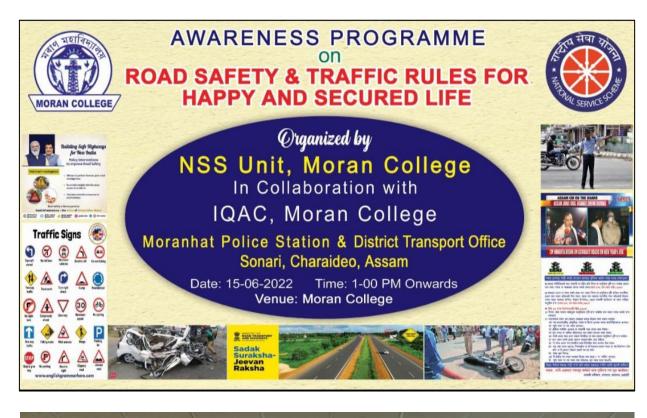

An awareness program on Road and Traffic Rules was held at Moran College on the theme Happy and secured life. Total of 51 student participants attended the program along with 15 members of teaching and non-teaching staff of the college. The program was organised by NSS Unit, Moran College in collaboration with District Transport Office and Moranhat Police Station under Charaideo district, Assam. The following members were invited as resource person of the program:

- 1. Mr. Atul Pator, Office-in-charge, Moranhat Police Station,
- 2. Mr. Jyotirmoy Gayon, Circle Inspector, Moranhat Circle
- 3. Mr. Moinul Islam, Traffic-in-charge, Moranhat Police Station
- 4. Mr. Podum Bharali, Assistant Enforcement Inspector, DTO, Charaideo
- 5. Mr. Alsidur Rahman, E.C., DTO, Charaideo