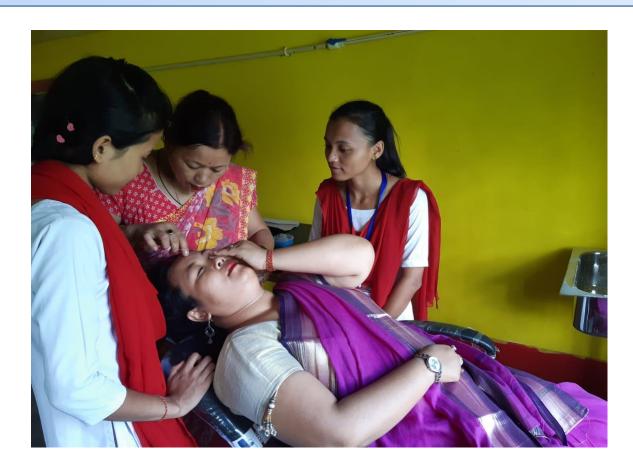

# Beautician Course as Skill Development Program Moran College, Moranhat Date of implementation: 11.04.2017 Course Date and Number of participants: 35

Moran College, Moranhat had provided Beautician course as a skill development program on 11<sup>th</sup> April, 2017. Mrs. Geetashree Deori, Assistant Professor, Department of Economics, Moran College was appointed as Co-ordinator for the course in support of college administration. The trainer appointed for the course was Deepti Lukhurakhan. The total number of participants who completed the course was 35.