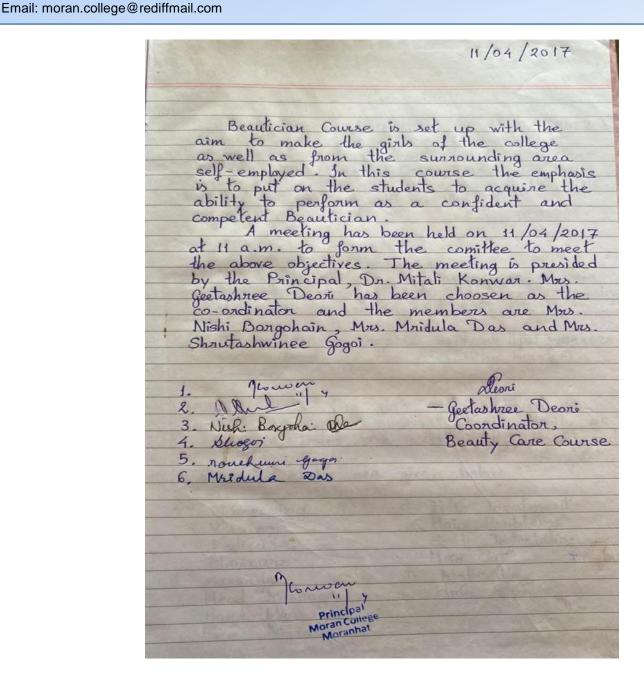

# Beautician Course as Skill Development Program Moran College, Moranhat Date of implementation: 11.04.2017 Course Date and Number of participants: 35

Moran College, Moranhat had provided Beautician course as a skill development program on 11<sup>th</sup> April, 2017. Mrs. Geetashree Deori, Assistant Professor, Department of Economics, Moran College was appointed as Co-ordinator for the course in support of college administration. The trainer appointed for the course was Deepti Lukhurakhan. The total number of participants who completed the course was 35.