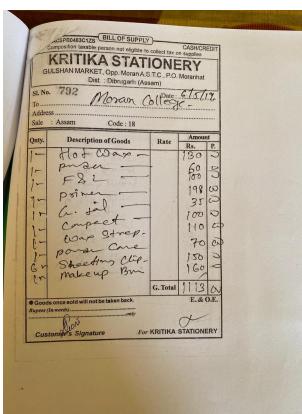

| Sl. No                                                       | ### ASSAM  ### Code:18 | O collect ta: | ERY<br>D. Moranh |           |  |
|--------------------------------------------------------------|---------------------------------------------------------------------------------------------------------------------------|---------------|------------------|-----------|--|
| Qnty.                                                        | Description of Goods                                                                                                      | Rate          | Amot             | ınt<br>P. |  |
| 2-                                                           | Couls Felcons                                                                                                             |               | 50               | 3         |  |
| 1-                                                           | Facial Bard                                                                                                               |               | 50               | 0         |  |
| 110                                                          | . Spray Boltal                                                                                                            |               | 80               | 0         |  |
| 0-                                                           |                                                                                                                           |               | 40               | 0         |  |
| 125                                                          | 11 Hata.                                                                                                                  |               | 40               | 0         |  |
| 21                                                           | List Ads                                                                                                                  |               | 60               | 0         |  |
| 1-                                                           | Replaces Lack                                                                                                             |               | 70               | 0         |  |
| In                                                           | Bulber                                                                                                                    |               | 10               | 00        |  |
| 1/2                                                          | Clip Side  U Katu.  Kajal Als  E Jebus Lach  Ruther Filler -  Mail Filler -                                               |               | 80               | 8 0       |  |
| 1 in                                                         | mastera -                                                                                                                 |               | 0                |           |  |
| 1                                                            |                                                                                                                           | G. Total      | 502              | 0         |  |
| © Goods once sold will not be taken back.  Rupees (In words) |                                                                                                                           |               |                  |           |  |
| Rupees                                                       | (In words)                                                                                                                | (             | 2_               |           |  |
| Cus                                                          | stoner's Signature For K                                                                                                  | CRITIKA S     | TATIONE          | RY        |  |
|                                                              |                                                                                                                           |               |                  |           |  |
|                                                              |                                                                                                                           |               |                  |           |  |
|                                                              |                                                                                                                           |               |                  |           |  |