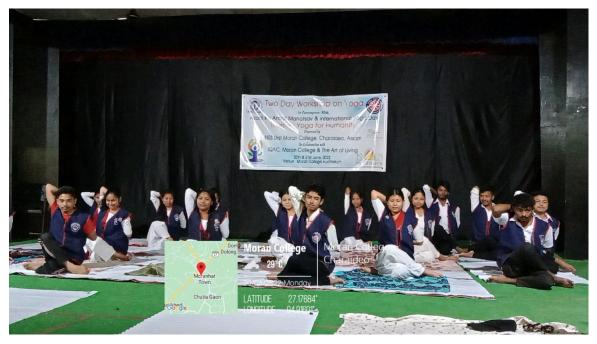

# Student Support and Progression

Two Days Workshop on Yoga On occasion of International Yoga Day Organised by: NSS Unit, Moran College Date: 20<sup>th</sup> – 21<sup>st</sup> June, 2022

A two days workshop on International Yoga Day was held at Moran College on the occasion of International Yoga Day on 20<sup>th</sup> and 21<sup>st</sup> June, 2022. The program was organised by NSS Unit, Moran College in support of college administration. The yoga trainer and resource person of the program was Manjita Gogoi, a faculty at the Art of Living Organisation. 18 participants on day 1 and 37 participants on day 2 attended the workshop.