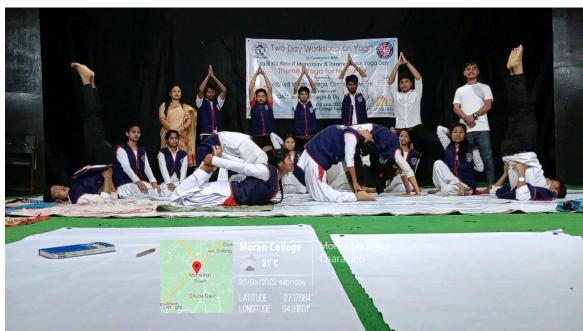

# Student Support and Progression

Two Days Workshop on Yoga On occasion of International Yoga Day Organised by: NSS Unit, Moran College Date: 20<sup>th</sup> – 21<sup>st</sup> June, 2022

A two days workshop on International Yoga Day was held at Moran College on the occasion of International Yoga Day on 20<sup>th</sup> and 21<sup>st</sup> June, 2022. The program was organised by NSS Unit, Moran College in support of college administration. The yoga trainer and resource person of the program was Manjita Gogoi, a faculty at the Art of Living Organisation. 18 participants on day 1 and 37 participants on day 2 attended the workshop.