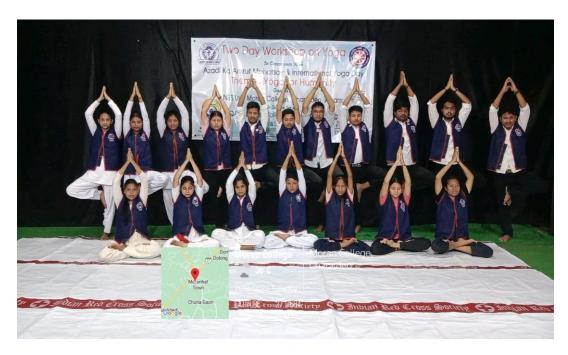

# Student Support and Progression

Two Days Workshop on Yoga On occasion of International Yoga Day Organised by: NSS Unit, Moran College Date: 20<sup>th</sup> – 21<sup>st</sup> June, 2022

A two days workshop on International Yoga Day was held at Moran College on the occasion of International Yoga Day on 20<sup>th</sup> and 21<sup>st</sup> June, 2022. The program was organised by NSS Unit, Moran College in support of college administration. The yoga trainer and resource person of the program was Manjita Gogoi, a faculty at the Art of Living Organisation. 18 participants on day 1 and 37 participants on day 2 attended the workshop.