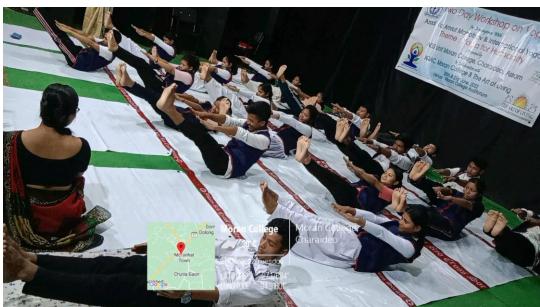

# Student Support and Progression

Two Days Workshop on Yoga On occasion of International Yoga Day Organised by: NSS Unit, Moran College Date: 20<sup>th</sup> – 21<sup>st</sup> June, 2022

A two days workshop on International Yoga Day was held at Moran College on the occasion of International Yoga Day on 20<sup>th</sup> and 21<sup>st</sup> June, 2022. The program was organised by NSS Unit, Moran College in support of college administration. The yoga trainer and resource person of the program was Manjita Gogoi, a faculty at the Art of Living Organisation. 18 participants on day 1 and 37 participants on day 2 attended the workshop.